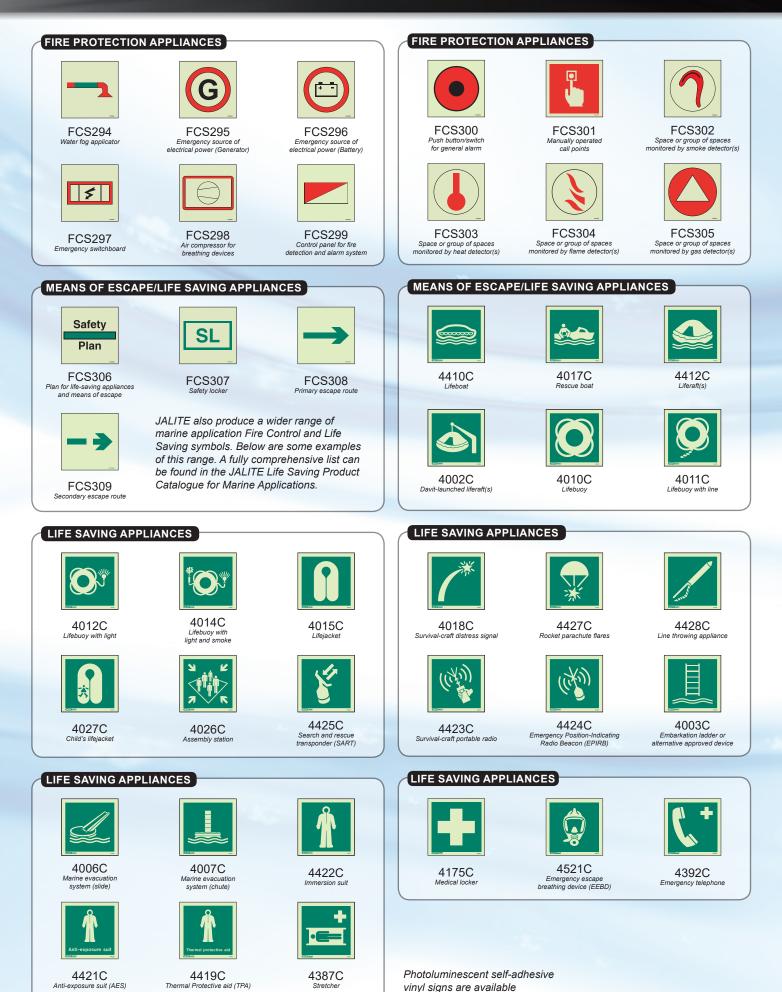

#### SYMBOLS FOR LIFE-SAVING APPLIANCES

© JALITE PLC LIT592

R

in C size (150 x 150mm).

©JALITE PLC LIT595

# Additional symbols to be used in accordance to ISO 17631 and with regulation A.654(16) adopted by the IMO Assembly on 19<sup>th</sup> Oct. 1989

Photoluminescent self-adhesive vinyl signs are available in C size (150 x 150mm).