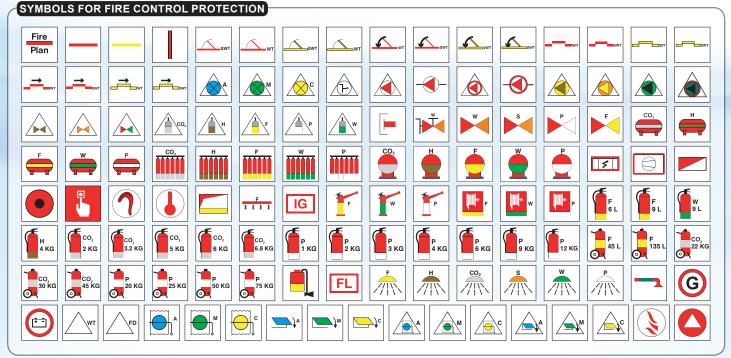

Symbols are also available on CD ROM!

The JALITE file and CD Rom is a complete set of fire control plan and life saving symbols published in ISO:17631:2002.

The complete set of Fire Control Plan & Life Saving Symbols published in ISO 17631:2002 To order the complete FCS pack including CD ROM

order the complete FCS pack including CD ROM use Code: **FCS-PACK** 

Symbols are printed on clear self-adhesive material and can be individually peeled for ease of application.

Exact size