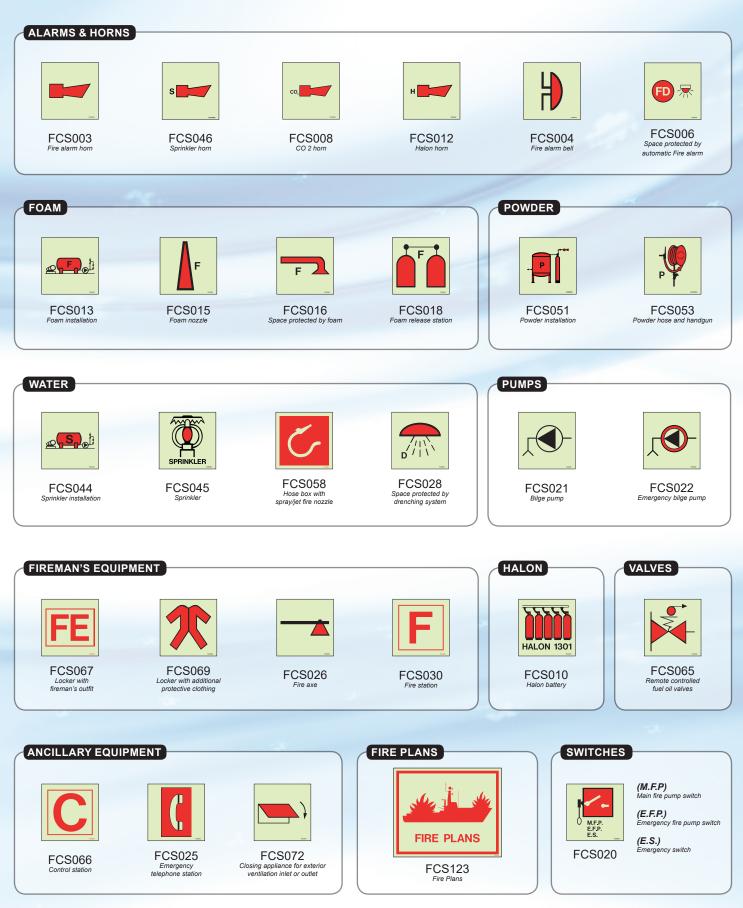

# Additional symbols to be used in accordance to ISO 17631 and with regulation A.654(16) adopted by the IMO Assembly on 19<sup>th</sup> Oct. 1989

Photoluminescent self-adhesive vinyl signs are available in C size (150 x 150mm).