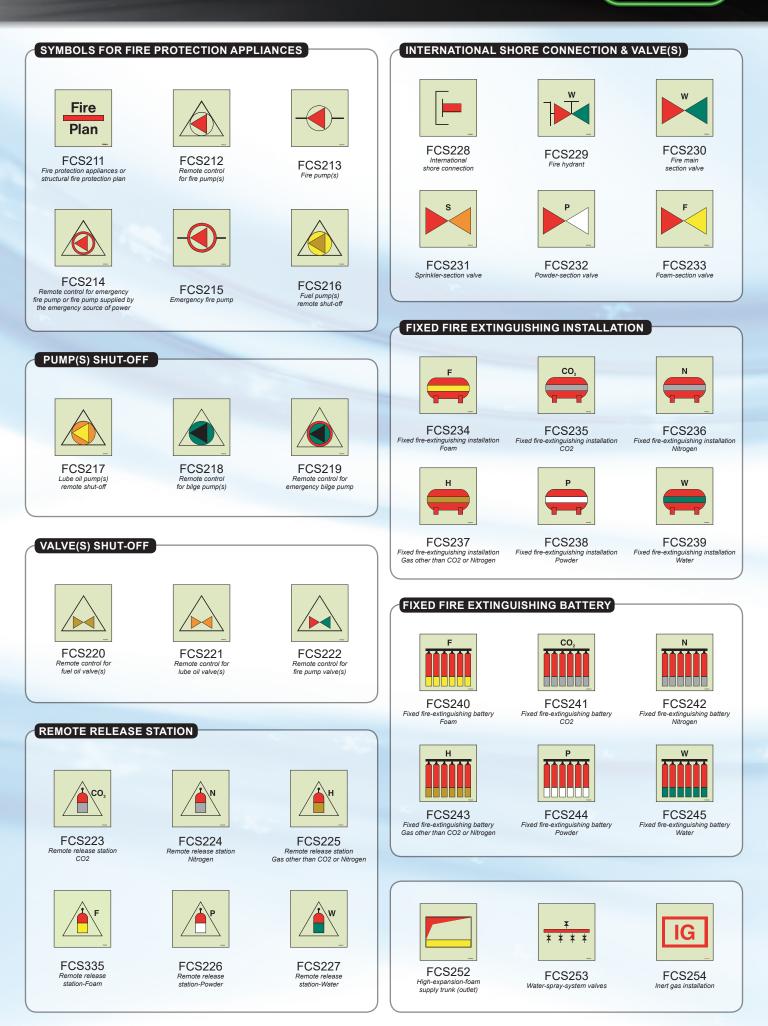

# Additional symbols to be used in accordance to ISO 17631 and with regulation A.654(16) adopted by the IMO Assembly on 19<sup>th</sup> Oct. 1989

Photoluminescent self-adhesive vinyl signs are available in C size (150 x 150mm).