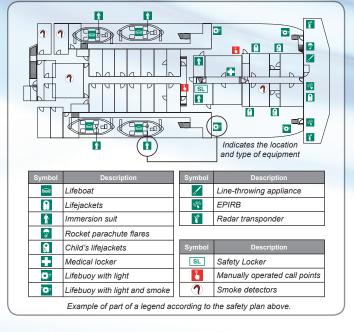

#### SYMBOLS FOR LIFE-SAVING APPLIANCES

© JALITE PLC LIT592

R

in C size (150 x 150mm).

©JALITE PLC LIT595