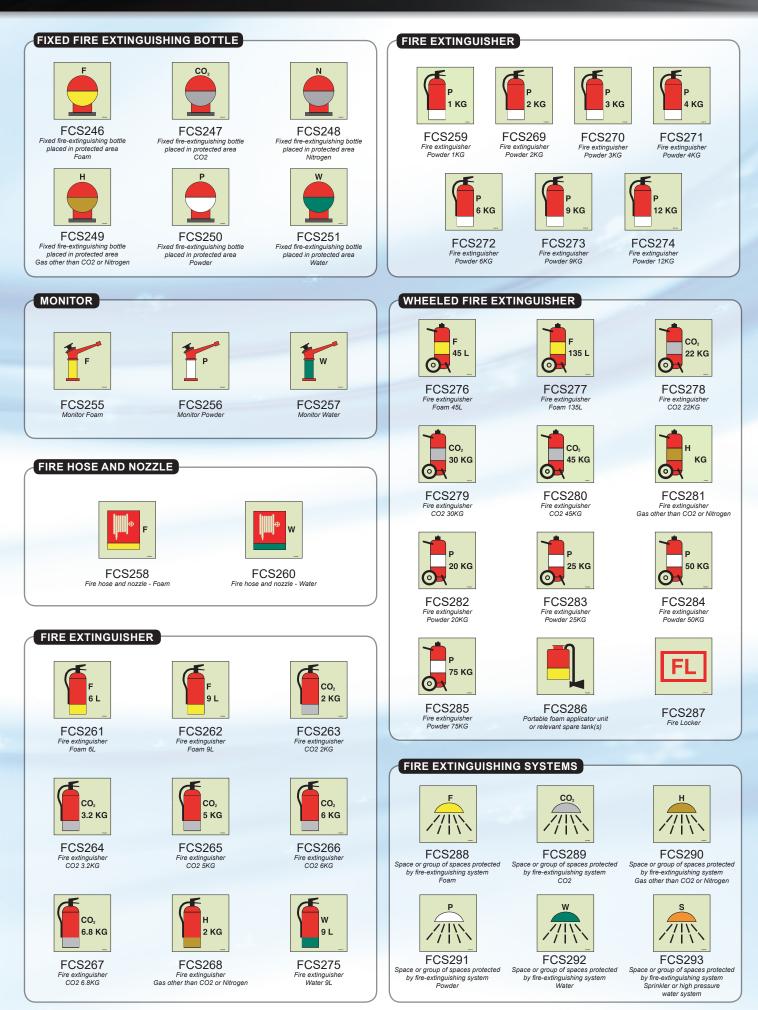

# Additional symbols to be used in accordance to ISO 17631 and with regulation A.654(16) adopted by the IMO Assembly on 19<sup>th</sup> Oct. 1989

Photoluminescent self-adhesive vinyl signs are available in C size (150 x 150mm).