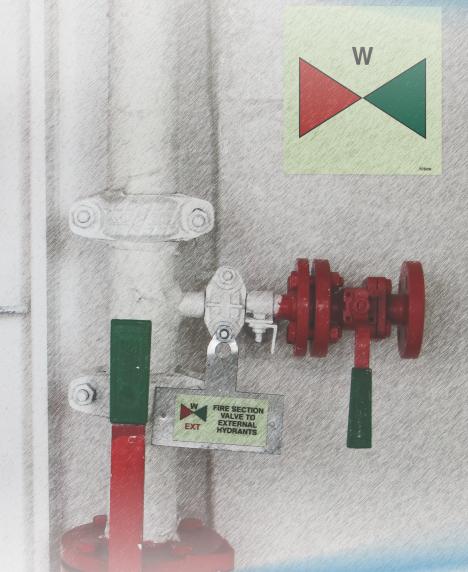

# Additional symbols to be used in accordance to ISO 17631 and with regulation A.654(16) adopted by the IMO Assembly on 19<sup>th</sup> Oct. 1989

Photoluminescent self-adhesive vinyl signs are available in C size (150 x 150mm).