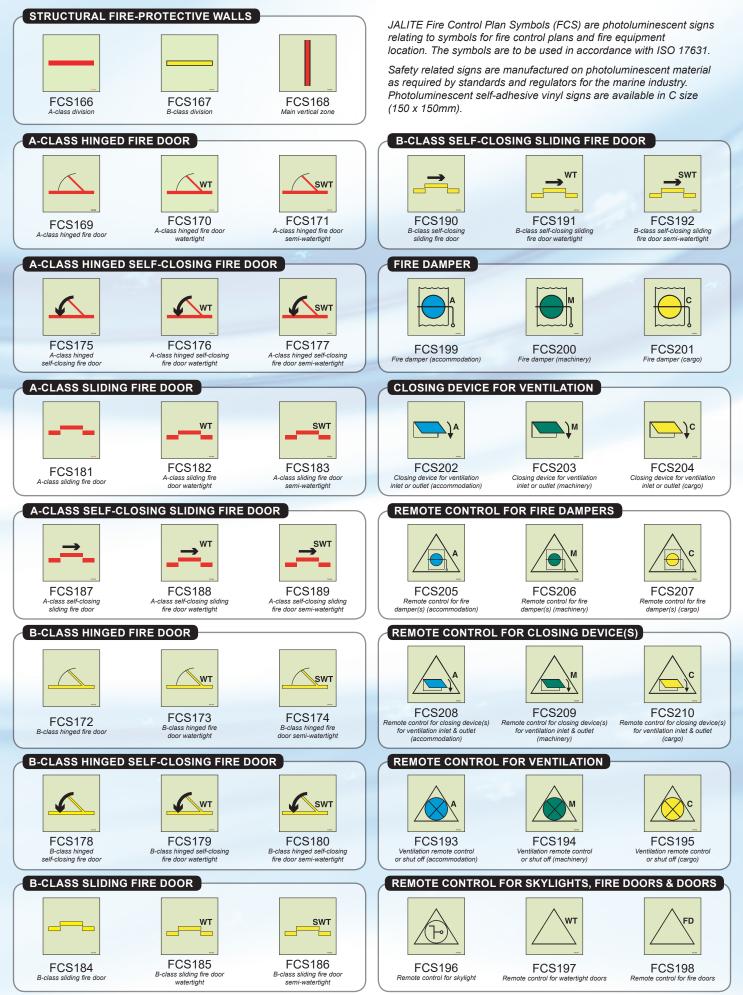

# Additional symbols to be used in accordance to ISO 17631 and with regulation A.654(16) adopted by the IMO Assembly on 19<sup>th</sup> Oct. 1989

Photoluminescent self-adhesive vinyl signs are available in C size (150 x 150mm).