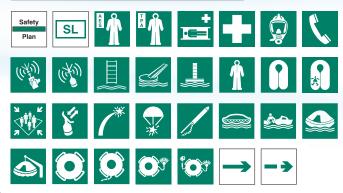

# Additional symbols to be used in accordance to ISO 17631 and with regulation A.654(16) adopted by the IMO Assembly on 19<sup>th</sup> Oct. 1989

Photoluminescent self-adhesive vinyl signs are available in C size (150 x 150mm).